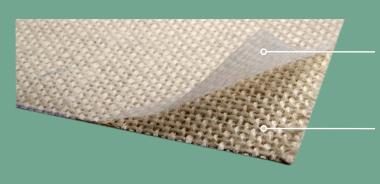

## Laminated vs Unlaminated

**Laminated jute** has a layer of LDPE biodegradable plastic fused to one side of the material, providing some rigidity. Bags like the Farmhouse and Messenger that need structure are made with laminated jute.

**Unlaminated jute** is pliable, with a stretchable weave. It is best suited for bags that do not need to be rigid, such as the Hope or Simplicity.